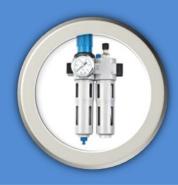

## **Pneumatic Products:-**

**Pneumatic Valves** 

**Push in Fittings** 

**Air Source Treatment** 

**Britt Valve** 

2/2 Way Valves

**Pneumatic Telescopic Cylinder** 

**SS Flat Cylinder** 