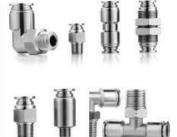

**SS Fiitngs** 

**Brass Fitting** 

SS Push in Fitting

**Alluminium Fitting** 

PU Tubing's

**Metal Spray Gun** 

**Air Spray Gun** 

**Paint Gun** 