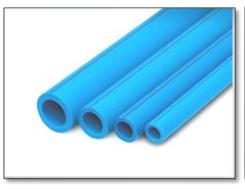

#### PNEUMATIC AND COMPRESSD AIR PIPE SYSTEM

- **Leak in joints** in welded or threaded joints. **Rusting** Water condensation in compressed air system leads to rust formation even in joint areas of GI pipe welding, affecting costlier pneumatic equipments.
- Installation Time Both threaded and welded systems consume more time in existing repair work as well as in new projects.
- Pressure Drop Rough inner surface in the above pipes leads to slight increase in pressure drop.
- **Cost** Aluminium piping system is more expensive than GI/MS pipes.
- Atmospheric effects Aluminium also reacts with most of the chemicals. If some chemicals are present in compressed air, that can equally affect aluminium pipes. Often aluminium pipes are available at the maximum size of 110 mm only.
- Most of the fittings are in Plastic material, These areas are then rendered mechanically weaker in the line.
- PPR piping joints are fusion joints and no external adhesives are used. Hence once fusion welding is done,
- pipes and fittings will turn into a homogeneous material and makes a permanent joint.
- PPR is a cost effective solution as compared to Aluminium Pipes. Upto 11/2", PPR pipe prices are at par with GI C class pipes.
- Fusion welding technology is very simple. PPR pipes have resistance to most of the chemicals.
- Inner surface of PPR pipes is on par with Aluminium Pipes, We can transport a little more air through PPR pipes.
- Standard: FRP SDR 7.4 (PN-12, PN-16, PN-20), Colour: Sky Blue & Green, DIN 1692.
- Mono & Triple layer | Flame Retardant | PN 6 to PN 20 range
- ➤ ADVANTAGES:- Non Corrosive product, 100% leak proof, Low pressure drop, Glass insulation & Low Thermal conductivity, Low maintenance & energy efficient, Low friction