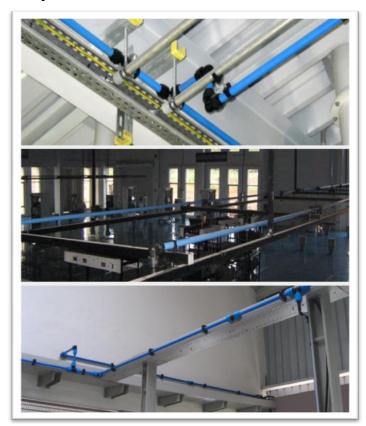

#### PNEUMATIC AND COMPRESSD AIR PIPE SYSTEM

- **Leak in joints** in welded or threaded joints. **Rusting** Water condensation in compressed air system leads to rust formation even in joint areas of GI pipe welding, affecting costlier pneumatic equipments.
- Installation Time Both threaded and welded systems consume more time in existing repair work as well as in new projects.
- Pressure Drop Rough inner surface in the above pipes leads to slight increase in pressure drop.
- **Cost** Aluminium piping system is more expensive than GI/MS pipes.
- Atmospheric effects Aluminium also reacts with most of the chemicals. If some chemicals are present in compressed air, that can equally affect aluminium pipes. Often aluminium pipes are available at the maximum size of 110 mm only.
- Most of the fittings are in Plastic material, These areas are then rendered mechanically weaker in the line.
- PPR piping joints are fusion joints and no external adhesives are used. Hence once fusion welding is done,
- pipes and fittings will turn into a homogeneous material and makes a permanent joint.
- PPR is a cost effective solution as compared to Aluminium Pipes. Upto 11/2", PPR pipe prices are at par with GI C class pipes.
- Fusion welding technology is very simple. PPR pipes have resistance to most of the chemicals.
- Inner surface of PPR pipes is on par with Aluminium Pipes, We can transport a little more air through PPR pipes.
- Standard: FRP SDR 7.4 (PN-12, PN-16, PN-20), Colour: Sky Blue & Green, DIN 1692.
- Mono & Triple layer | Flame Retardant | PN 6 to PN 20 range
- ➤ ADVANTAGES:- Non Corrosive product, 100% leak proof, Low pressure drop, Glass insulation & Low Thermal conductivity, Low maintenance & energy efficient, Low friction

#### **Projects:**

 More than 1000 kilometers installed Lifetime rust and corrosion free Twice as fast to install 15% Energy saving due to reduced friction

We Serve Better & best Quality Products, Deals with Best Brands in India for Industrial **Products** 