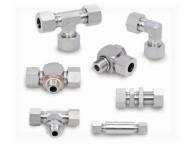

**SS Fiitngs** 

**Brass Fitting** 

SS Push in Fitting

**Alluminium Fitting** 

PU Tubing's

**Metal Spray Gun** 

**Air Spray Gun** 

**Paint Gun** 