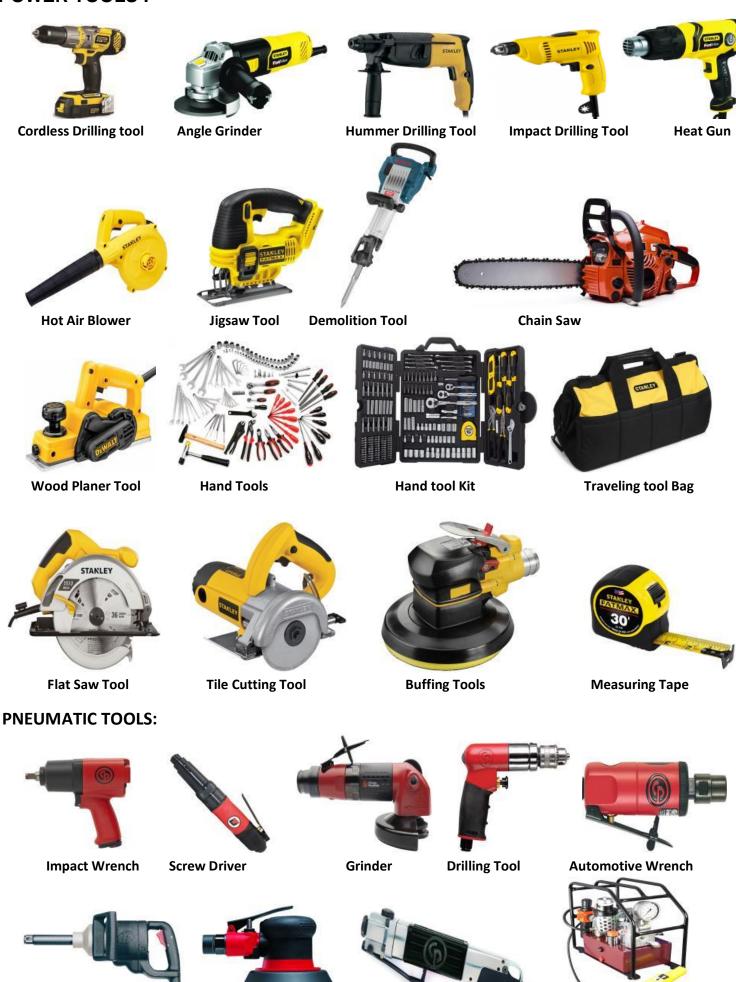

## **POWER TOOLS:**

**Heavy Impact Wrench** 

Sander

**Hand Saw** 

**Pneumatic Pump** 